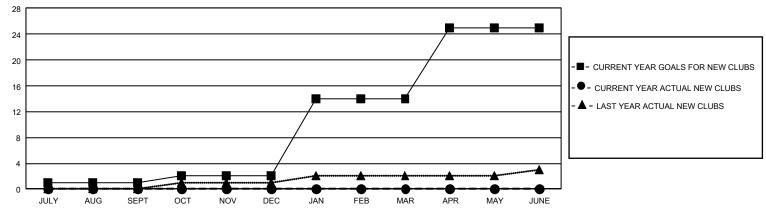

## GAT MONTHLY MEMBERSHIP PROGRESS REPORT

GMT Constitutional Area 7, Group A

REPORT DOES NOT INCLUDE CLUBS IN UNDISTRICTED AREAS.

| Clubs                 |               |           |               | Members               |                         |                         |                                                    |
|-----------------------|---------------|-----------|---------------|-----------------------|-------------------------|-------------------------|----------------------------------------------------|
| RESULTS FOR 2022-2023 |               |           |               | RESULTS FOR 2022-2023 |                         |                         |                                                    |
| QUARTER               | NEW CLUB GOAL | NEW CLUBS | DROPPED CLUBS | QUARTER               | MBER GROWTH NET<br>GOAL | MEMBER GROWTH<br>ACTUAL | DROPPED MEMBERS<br>ACTUAL (including<br>transfers) |
| JULY/AUG/SEPT         | - 3           | 0         | 6             | JULY/AUG/SEPT         | 618                     | 304                     | 214                                                |
| OCT/NOV/DEC           | 3             | 0         | 0             | OCT/NOV/DEC           | 612                     | 0                       | 0                                                  |
| JAN/FEB/MAR           | 36            | 0         | 0             | JAN/FEB/MAR           | 732                     | 0                       | 0                                                  |
| APR/MAY/JUNE          | 33            | 0         | 0             | APR/MAY/JUNE          | 713                     | 0                       | 0                                                  |