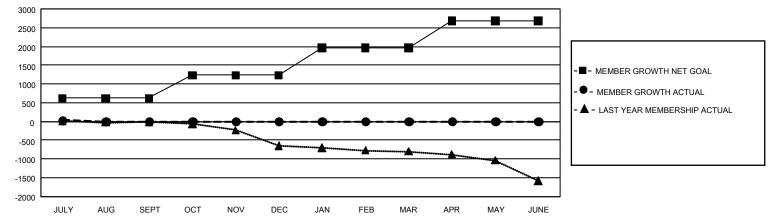

## GAT MONTHLY MEMBERSHIP PROGRESS REPORT

GMT Constitutional Area 7, Group A

REPORT DOES NOT INCLUDE CLUBS IN UNDISTRICTED AREAS.

| Clubs                 |               |           |               | Members               |                         |                         |                                                    |
|-----------------------|---------------|-----------|---------------|-----------------------|-------------------------|-------------------------|----------------------------------------------------|
| RESULTS FOR 2022-2023 |               |           |               | RESULTS FOR 2022-2023 |                         |                         |                                                    |
| QUARTER               | NEW CLUB GOAL | NEW CLUBS | DROPPED CLUBS | QUARTER               | MBER GROWTH NET<br>GOAL | MEMBER GROWTH<br>ACTUAL | DROPPED MEMBERS<br>ACTUAL (including<br>transfers) |
| JULY/AUG/SEPT         | - 3           | 0         | 6             | JULY/AUG/SEPT         | 618                     | 304                     | 214                                                |
| OCT/NOV/DEC           | 3             | 0         | 0             | OCT/NOV/DEC           | 612                     | 0                       | 0                                                  |
| JAN/FEB/MAR           | 36            | 0         | 0             | JAN/FEB/MAR           | 732                     | 0                       | 0                                                  |
| APR/MAY/JUNE          | 33            | 0         | 0             | APR/MAY/JUNE          | 713                     | 0                       | 0                                                  |